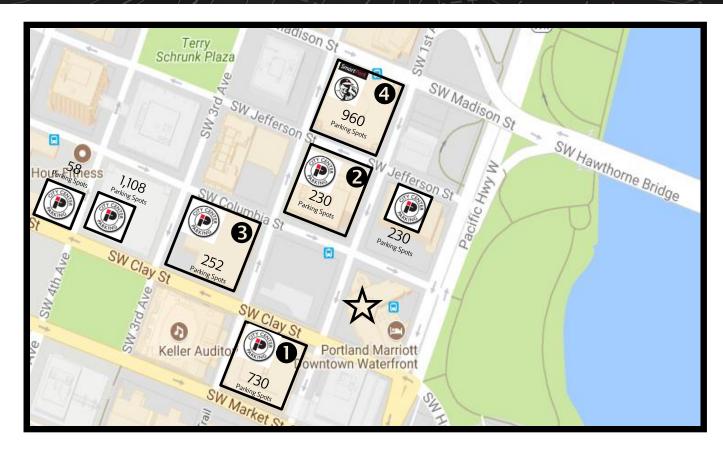

#### **1** CROWN PLAZA

Lot #62
1st & Clay (120 SW Clay)
(503) 294-3275
\$5.00 per hour
\$16.00 Maximum per day
\$6.00 Evenings 6:00 PM – 5:00 AM
Early Bird \$13.50 in before 10:30 AM
\*No in-and-out privileges

## **2** COLUMBIA SQUARE

Lot #83 1st & Jefferson (144 SW Jefferson) (503) 221-1666 \$5.00 per hour \$18.00 Maximum per day \$1.50 Evenings Early Bird \$16.95 in before 10:30 AM

#### **3** KOIN TOWER

Lot #23
2nd & Clay (222 SW Columbia)
(503) 221-1666
\$6.00 per hour
\$18.00 Maximum per day
\$6.00 Evenings arrive after 5:00 PM
Early Bird \$15.00 before 10:30 AM

### **4** SMART PARK

1st & Jefferson (123 SW Jefferson) (503) 790-9302 \$1.80 1 hour, \$3.60 2 hours \$5.40 3 hours, \$7.40 4 hours \$16.00/24 hours-ends at 5:00 AM \$5.00 evening arrive after 5:00 PM Height restriction: 6'9"

# MARRIOTT PORTLAND DOWNTOWN WATERFRONT 1401 SW Naito Parkway Portland, OR 97201 Phone: 503.226.7600 Valet Parking with In-and-Out privileges \$44.00 per day 0-2 hours \$10.00 2-4 hours \$20.00 4-6 hours \$30.00 over 6 hours \$44.00 **Oversize Vehicles:** \$50-\$60 per day Cannot park vehicles with roof containers, dually tires or extended vehicles.