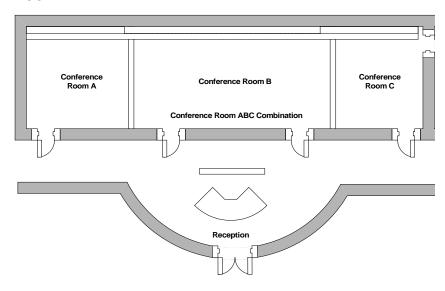

## **ROOM DIMENSIONS / SEATING CAPACITY / PRICING**

| Room Name                       | Conference Room<br>A | Conference Room<br>B | Conference Room<br>C | Conference Room<br>A/B or B/C | Conference Room<br>ABC |
|---------------------------------|----------------------|----------------------|----------------------|-------------------------------|------------------------|
| Room Type                       | Small                | Medium               | Small                | Large                         | Large                  |
| Capacity - determined by layout | 21                   | 42                   | 21                   | 63                            | 84                     |
| Square Footage                  | 416                  | 700                  | 350                  | 1,100                         | 2,900                  |
| Length & Width                  | 25′ X 16′            | 25′ X 28′            | 25′ X 14′            | 25′ X 44′                     | 25′ X 116              |
| Pricing / day                   | \$500                | \$550                | \$500                | \$650                         | \$700                  |

## **FLOOR PLAN**