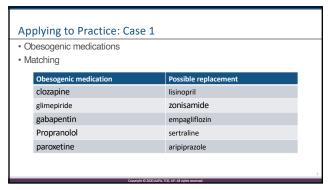

## **PEARLS from Clinical Webinar**

- Obesity is a multifaceted disease, which often requires multiple providers participating in care, and potential utilization of an obesity specialist or practices for complex cases when clinically appropriate.
- Keep it simple. Keep it realistic. Meet the patient where they are at. Negative perceptions may lead to clinical inertia.
- A weight history can provide the pattern and/or duration of obesity and impact therapeutic decision making.
- A nutrition recall provides context of patients' values and preferences.
- Screen for eating disorders using simple questionnaires and refer out if needed.
- Assessing between overeating and binge eating: Binge Eating has 5 specific criteria.
- Health psychology referrals can address biologic (sleep), social (family and friends), and psychological components of treatment.
- Be aware of the role of mental health, both in how symptoms impact health habits and how medications may be playing a role in maintaining obesity.
- Reconnecting with goals can assist with fatigue of ongoing treatment. .
- Better over Best.