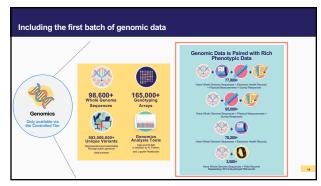

2

| Participants included in All of Us research data are diverse.  |                                                    |   |
|----------------------------------------------------------------|----------------------------------------------------|---|
| Underrepresented in<br>Biomedical Research (UBR)<br>Categories | Curated Data<br>(% out of 372,380<br>participants) |   |
| At least one UBR                                               | 78%                                                |   |
| Non-white race or Hispanic/Latino ethnicity                    | 44%                                                |   |
| Age >= 65                                                      | 24%                                                |   |
| Less than GED                                                  | 9%                                                 |   |
| Annual Income <=\$25k                                          | 26%                                                |   |
| Sexual and Gender Minorities                                   | 10%                                                |   |
| Rural Location                                                 | 7%                                                 | 1 |