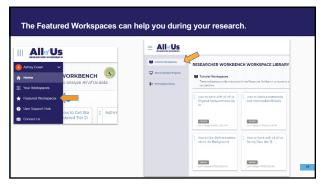

**Exploring the Data - The Data Browser & Survey Explorer** 

32

Allof US RESEARCH PROGRAM

**The Researcher Workbench** and how to start a research project