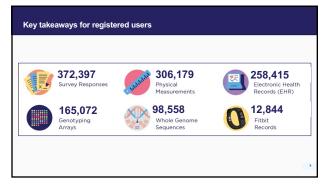

2

| Participants included in All of Us research data are diverse.  |                                                    |   |
|----------------------------------------------------------------|----------------------------------------------------|---|
| Underrepresented in<br>Biomedical Research (UBR)<br>Categories | Curated Data<br>(% out of 372,380<br>participants) |   |
| At least one UBR                                               | 78%                                                |   |
| Non-white race or Hispanic/Latino ethnicity                    | 44%                                                |   |
| Age >= 65                                                      | 24%                                                |   |
| Less than GED                                                  | 9%                                                 |   |
| Annual Income <=\$25k                                          | 26%                                                |   |
| Sexual and Gender Minorities                                   | 10%                                                |   |
| Rural Location                                                 | 7%                                                 | 1 |