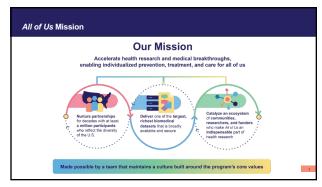

## Objectives

During today's presentation, we will

- Learn about different the data available
- Explore the Research Hub
- Examine the steps for registration
- See how to start a research project on the Workbench

2











| Participants included in All of Us research data are diverse.  |                                                    |   |
|----------------------------------------------------------------|----------------------------------------------------|---|
| Underrepresented in<br>Biomedical Research (UBR)<br>Categories | Curated Data<br>(% out of 372,380<br>participants) |   |
| At least one UBR                                               | 78%                                                |   |
| Non-white race or Hispanic/Latino ethnicity                    | 44%                                                |   |
| Age >= 65                                                      | 24%                                                |   |
| Less than GED