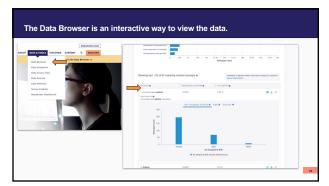

**Exploring the Data - The Data Browser & Survey Explorer** 

32

Allof US RESEARCH PROGRAM

**The Researcher Workbench** and how to start a research project