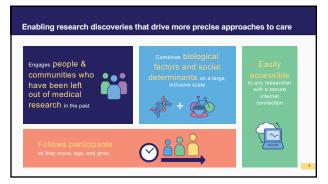

## Objectives

During today's presentation, we will

- Learn about different the data available
- Explore the Research Hub
- Examine the steps for registration
- See how to start a research project on the Workbench

2











| Participants included in All of Us research data are diverse.  |                                                    |   |
|----------------------------------------------------------------|----------------------------------------------------|---|
| Underrepresented in<br>Biomedical Research (UBR)<br>Categories | Curated Data<br>(% out of 372,380<br>participants) |   |
| At least one UBR                                               | 78%                                                |   |
| Non-white race or Hispanic/Latino ethnicity                    | 44%                                                |   |
| Age >= 65                                                      | 24%                                                |   |
| Less than GED