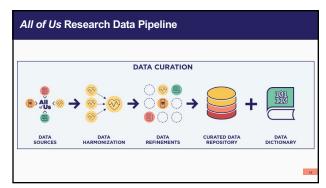

|   |
| Non-white race or Hispanic/Latino ethnicity                    | 44%                                                |   |
| Age >= 65                                                      | 24%                                                |   |
| Less than GED                                                  | 9%                                                 |   |
| Annual Income <=\$25k                                          | 26%                                                |   |
| Sexual and Gender Minorities                                   | 10%                                                |   |
| Rural Location                                                 | 7%                                                 | 1 |





























**Exploring the Data - The Data Browser & Survey Explorer** 





















32

Allof US RESEARCH PROGRAM

**The Researcher Workbench** and how to start a research project