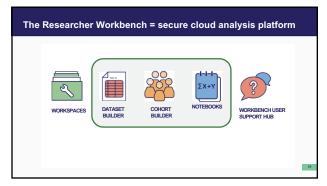

| 24%                                                |   |
| Less than GED                                                  | 9%                                                 |   |
| Annual Income <=\$25k                                          | 26%                                                |   |
| Sexual and Gender Minorities                                   | 10%                                                |   |
| Rural Location                                                 | 7%                                                 | 1 |





























**Exploring the Data - The Data Browser & Survey Explorer** 





















32

Allof US RESEARCH PROGRAM

**The Researcher Workbench** and how to start a research project