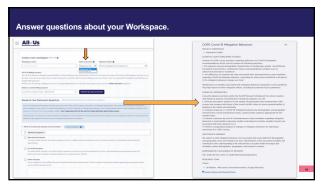

**Exploring the Data - The Data Browser & Survey Explorer** 

32

Allof US RESEARCH PROGRAM

**The Researcher Workbench** and how to start a research project