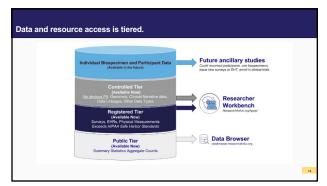

**Exploring the Data - The Data Browser & Survey Explorer** 

32

Allof US RESEARCH PROGRAM

**The Researcher Workbench** and how to start a research project