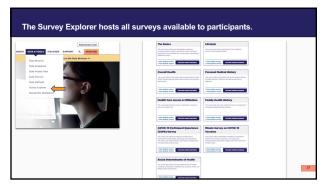

**Exploring the Data - The Data Browser & Survey Explorer** 

32

Allof US RESEARCH PROGRAM

**The Researcher Workbench** and how to start a research project