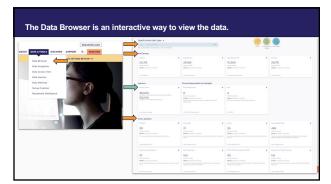

**Exploring the Data - The Data Browser & Survey Explorer** 

32

Allof US RESEARCH PROGRAM

**The Researcher Workbench** and how to start a research project