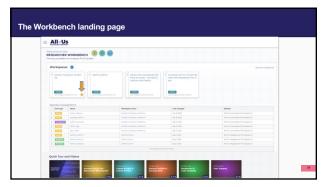

**Exploring the Data - The Data Browser & Survey Explorer** 

32

Allof US RESEARCH PROGRAM

**The Researcher Workbench** and how to start a research project