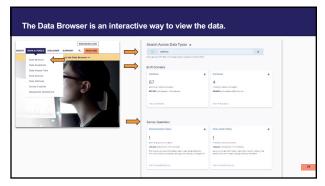

**Exploring the Data - The Data Browser & Survey Explorer** 

32

Allof US RESEARCH PROGRAM

**The Researcher Workbench** and how to start a research project