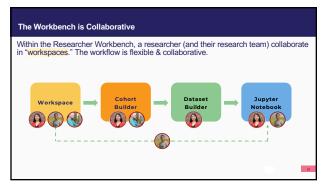

**Exploring the Data - The Data Browser & Survey Explorer** 

32

Allof US RESEARCH PROGRAM

**The Researcher Workbench** and how to start a research project