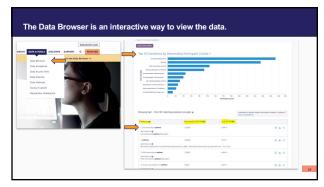

**Exploring the Data - The Data Browser & Survey Explorer** 

32

Allof US RESEARCH PROGRAM

**The Researcher Workbench** and how to start a research project