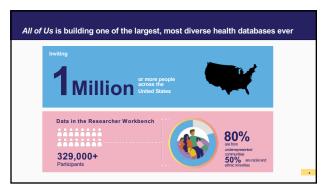

2

| Participants included in All of Us research data are diverse.  |                                                    |   |
|----------------------------------------------------------------|----------------------------------------------------|---|
| Underrepresented in<br>Biomedical Research (UBR)<br>Categories | Curated Data<br>(% out of 372,380<br>participants) |   |
| At least one UBR                                               | 78%                                                |   |
| Non-white race or Hispanic/Latino ethnicity                    | 44%                                                |   |
| Age >= 65                                                      | 24%                                                |   |
| Less than GED                                                  | 9%                                                 |   |
| Annual Income <=\$25k                                          | 26%                                                |   |
| Sexual and Gender Minorities                                   | 10%                                                |   |
| Rural Location                                                 | 7%                                                 | 1 |